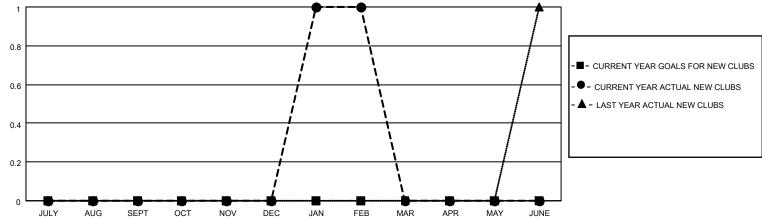

## District 201V5

| Clubs RESULTS FOR 2021-2022 |   |   |   | Members  RESULTS FOR 2021-2022 |    |    |    |
|-----------------------------|---|---|---|--------------------------------|----|----|----|
|                             |   |   |   |                                |    |    |    |
| JULY/AUG/SEPT               | 0 | 0 | 0 | JULY/AUG/SEPT                  | 40 | 34 | 19 |
| OCT/NOV/DEC                 | 0 | 0 | 1 | OCT/NOV/DEC                    | 60 | 17 | 38 |
| JAN/FEB/MAR                 | 0 | 1 | 0 | JAN/FEB/MAR                    | 40 | 32 | 30 |
| APR/MAY/JUNE                | 0 | 0 | 0 | APR/MAY/JUNE                   | 60 | 0  | 0  |