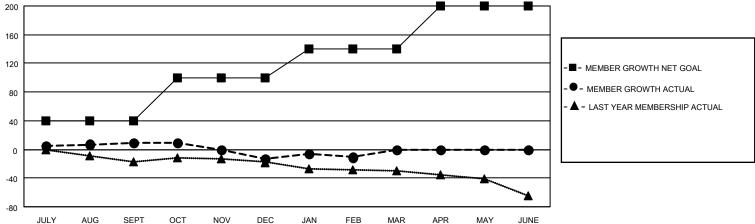

## District 201V5

| Clubs RESULTS FOR 2021-2022 |   |   |   | Members  RESULTS FOR 2021-2022 |    |    |    |
|-----------------------------|---|---|---|--------------------------------|----|----|----|
|                             |   |   |   |                                |    |    |    |
| JULY/AUG/SEPT               | 0 | 0 | 0 | JULY/AUG/SEPT                  | 40 | 34 | 19 |
| OCT/NOV/DEC                 | 0 | 0 | 1 | OCT/NOV/DEC                    | 60 | 17 | 38 |
| JAN/FEB/MAR                 | 0 | 1 | 0 | JAN/FEB/MAR                    | 40 | 32 | 30 |
| APR/MAY/JUNE                | 0 | 0 | 0 | APR/MAY/JUNE                   | 60 | 0  | 0  |